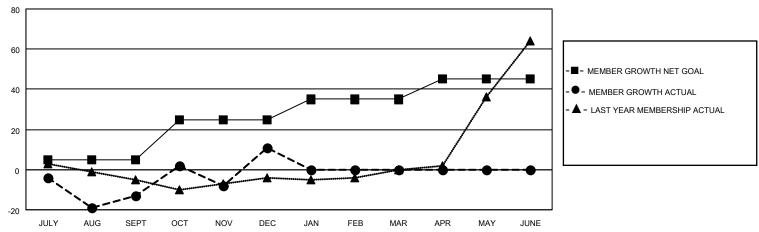

#### GOALS AND ACTUAL MEMBERS CUMULATIVE

| DROPPED CLUBS: 0 |    | 19 CLUBS OF 44 ADDED 1 OR<br>MORE NEW MEMBERS | GENDER DISTRIBUTION             |                              |  |
|------------------|----|-----------------------------------------------|---------------------------------|------------------------------|--|
|                  |    | WORE NEW WEINDERS                             | MALE<br>FEMALE                  | 565 (51.32%)<br>536 (48.68%) |  |
| DROPPED MEMBERS  |    |                                               | NON BINARY PREFER NOT TO ANSWER | 0 (0.00%)<br>0 (0.00%)       |  |
| DECEASED         | 5  |                                               | THE ENTITY TO MINOWER           | 0 (0.0070)                   |  |
| CLUB CANCELLED   | 0  | CLICK HERE FOR CUMULATIVE                     | TOTAL FAMILY UNIT MEMBERS       | 193                          |  |
| OTHER            | 71 | MEMBERSHIP DATA                               |                                 |                              |  |
| TOTAL            | 76 |                                               | FAMILY MEMBERS PAYING HAI       | LF DUES 103                  |  |

## District 4 C3

| Clubs RESULTS FOR 2021-2022 |   |   |   | Members RESULTS FOR 2021-2022 |    |    |    |
|-----------------------------|---|---|---|-------------------------------|----|----|----|
|                             |   |   |   |                               |    |    |    |
| JULY/AUG/SEPT               | 1 | 0 | 0 | JULY/AUG/SEPT                 | 5  | 44 | 51 |
| OCT/NOV/DEC                 | 0 | 1 | 0 | OCT/NOV/DEC                   | 20 | 52 | 25 |
| JAN/FEB/MAR                 | 1 | 0 | 0 | JAN/FEB/MAR                   | 10 | 0  | 0  |
| APR/MAY/JUNE                | 0 | 0 | 0 | APR/MAY/JUNE                  | 10 | 0  | 0  |