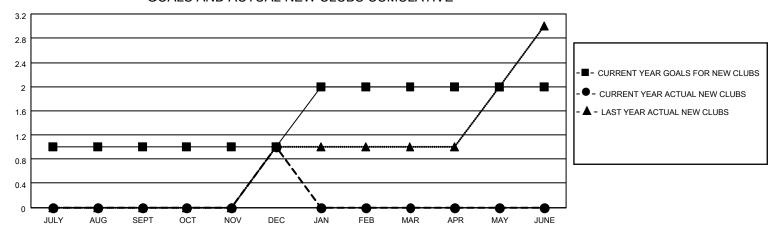

#### GOALS AND ACTUAL NEW CLUBS CUMULATIVE

## District 4 C3

| Clubs RESULTS FOR 2021-2022 |   |   |   | Members RESULTS FOR 2021-2022 |    |    |    |
|-----------------------------|---|---|---|-------------------------------|----|----|----|
|                             |   |   |   |                               |    |    |    |
| JULY/AUG/SEPT               | 1 | 0 | 0 | JULY/AUG/SEPT                 | 5  | 44 | 51 |
| OCT/NOV/DEC                 | 0 | 1 | 0 | OCT/NOV/DEC                   | 20 | 52 | 25 |
| JAN/FEB/MAR                 | 1 | 0 | 0 | JAN/FEB/MAR                   | 10 | 0  | 0  |
| APR/MAY/JUNE                | 0 | 0 | 0 | APR/MAY/JUNE                  | 10 | 0  | 0  |